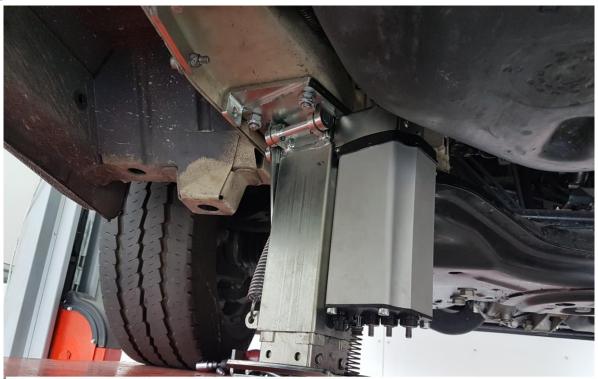

6. Praticare due fori da 8 mm come indicato dalle frecce

7. avvitare le viti in dotazione nei fori da 8mm precedentemente praticati con i relativi dati autobloccanti

8. installare il piedino sulla staffa con il motore verso l'interno e rotazione verso il posteriore del veicolo

## JACK WITH MOTOR TO THE INSIDE OF THE VEHICLE AND ROTATION REAR