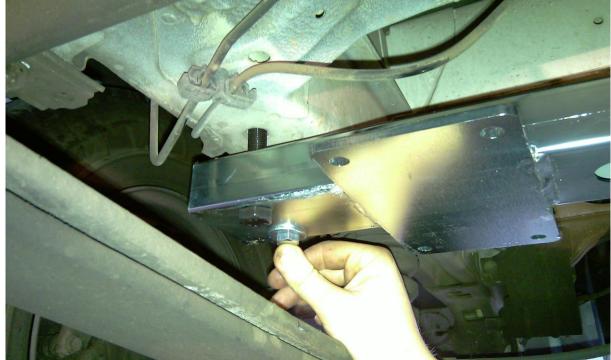

### Rear adapter Ducato x250

Step 1:

The rear adapter must be placed before the rear axle

Rear adapter Ducato x250

Step 2: Insert and position the sealing plate then fix with the bolts.

## BOTH REAR JACKS WITH ENGINE TO THE INSIDE OF THE VEHICLE AND FRONT ROTATION