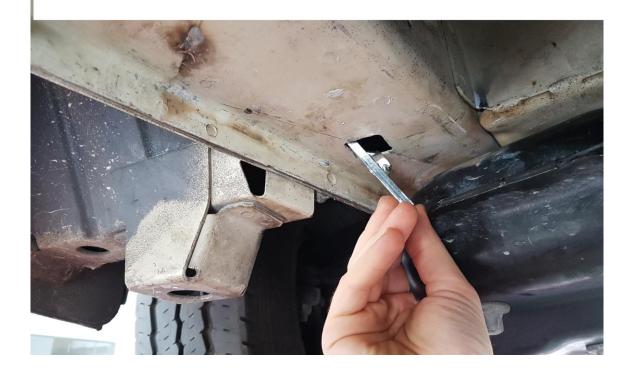

## EURO 6

Please subscrive to our Youtube channel TESA AUTOLIFT SYSTEM and see all tutorial videos.

Front adapter Ducato x290

1 . Rimuovere il tappo di gomma sotto lo chassis

2. inserire l'apposita contropiastra all'interno del foro quadrato sotto lo chassis

#### 3. contropiastra inserita correttamente

4. posizionare la staffa di fissaggio a battuta verso l'anteriore

5. con l'aiuto di un piccolo cacciavite centrare la filettatura della contropiastra con il foro della staffa, quindi avvitare la vite di bloccaggio stringendo con forza.