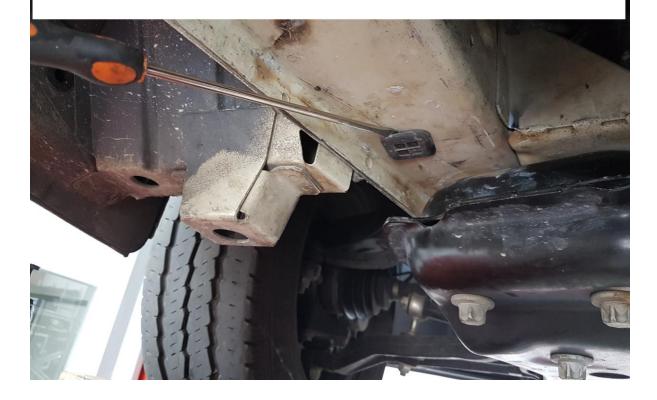

## EURO 6

Please subscrive to our Youtube channel TESA AUTOLIFT SYSTEM and see all tutorial videos.

Front adapter Ducato x290

1 . Rimuovere il tappo di gomma sotto lo chassis

2. inserire l'apposita contropiastra all'interno del foro quadrato sotto lo chassis

#### 3. contropiastra inserita correttamente

4. posizionare la staffa di fissaggio a battuta verso l'anteriore

5. con l'aiuto di un piccolo cacciavite centrare la filettatura della contropiastra con il foro della staffa, quindi avvitare la vite di bloccaggio stringendo con forza.