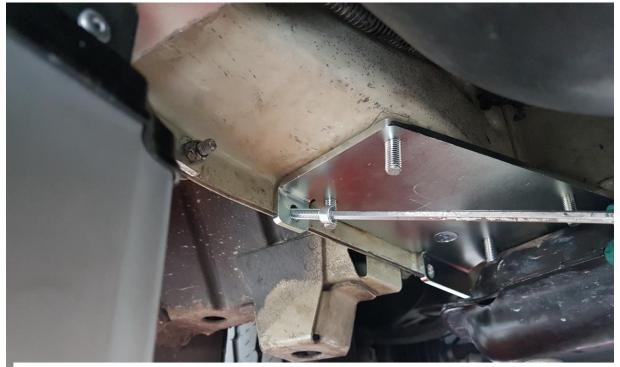

#### 3. contropiastra inserita correttamente

4. posizionare la staffa di fissaggio a battuta verso l'anteriore

5. con l'aiuto di un piccolo cacciavite centrare la filettatura della contropiastra con il foro della staffa, quindi avvitare la vite di bloccaggio stringendo con forza.