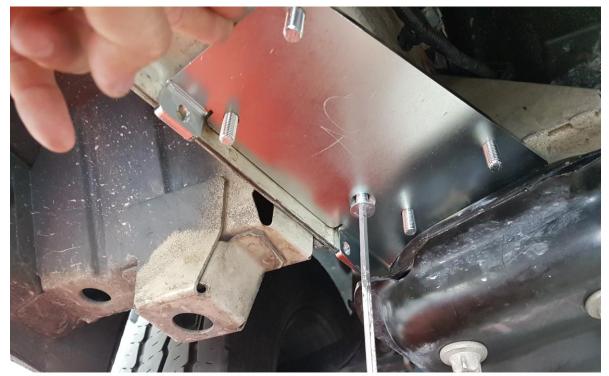

#### 3. contropiastra inserita correttamente

4. posizionare la staffa di fissaggio a battuta verso l'anteriore

5. con l'aiuto di un piccolo cacciavite centrare la filettatura della contropiastra con il foro della staffa, quindi avvitare la vite di bloccaggio stringendo con forza.

6. Praticare due fori da 8 mm come indicato dalle frecce

7. avvitare le viti in dotazione nei fori da 8mm precedentemente praticati con i relativi dati autobloccanti

8. installare il piedino sulla staffa con il motore verso l'interno e rotazione verso il posteriore del veicolo