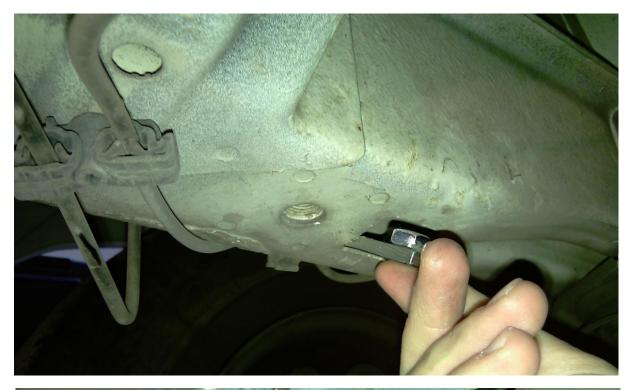

## EURO 6

Please subscrive to our Youtube channel TESA AUTOLIFT SYSTEM and see all tutorial videos.

Front adapter Ducato x290

1 . Rimuovere il tappo di gomma sotto lo chassis

2. inserire l'apposita contropiastra all'interno del foro quadrato sotto lo chassis

#### 3. contropiastra inserita correttamente

4. posizionare la staffa di fissaggio a battuta verso l'anteriore

5. con l'aiuto di un piccolo cacciavite centrare la filettatura della contropiastra con il foro della staffa, quindi avvitare la vite di bloccaggio stringendo con forza.