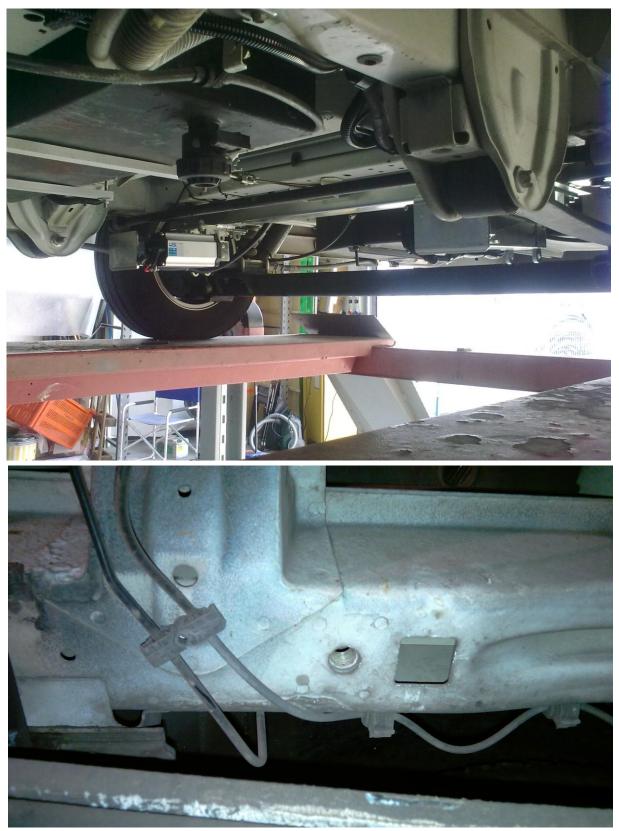

## EURO 6

Please subscrive to our Youtube channel TESA AUTOLIFT SYSTEM and see all tutorial videos.

Front adapter Ducato x290

1 . Rimuovere il tappo di gomma sotto lo chassis

2. inserire l'apposita contropiastra all'interno del foro quadrato sotto lo chassis

#### 3. contropiastra inserita correttamente

4. posizionare la staffa di fissaggio a battuta verso l'anteriore

5. con l'aiuto di un piccolo cacciavite centrare la filettatura della contropiastra con il foro della staffa, quindi avvitare la vite di bloccaggio stringendo con forza.

6. Praticare due fori da 8 mm come indicato dalle frecce

7. avvitare le viti in dotazione nei fori da 8mm precedentemente praticati con i relativi dati autobloccanti

8. installare il piedino sulla staffa con il motore verso l'interno e rotazione verso il posteriore del veicolo

## JACK WITH MOTOR TO THE INSIDE OF THE VEHICLE AND ROTATION REAR