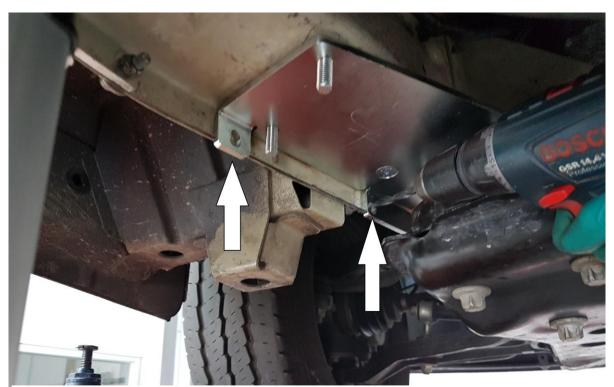

6. Praticare due fori da 8 mm come indicato dalle frecce

7. avvitare le viti in dotazione nei fori da 8mm precedentemente praticati con i relativi dati autobloccanti

8. installare il piedino sulla staffa con il motore verso l'interno e rotazione verso il posteriore del veicolo