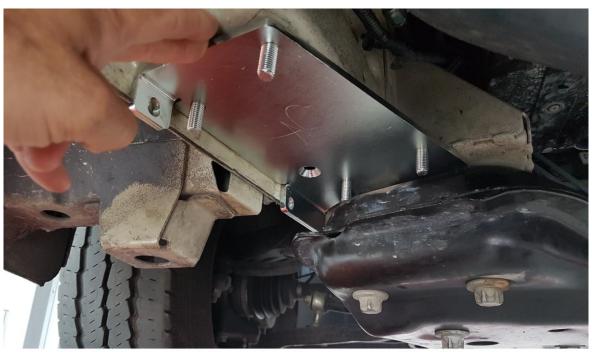

### Rear adapter Ducato x250

Step 1:

The rear adapter must be placed before the rear axle

Rear adapter Ducato x250

Step 2: Insert and position the sealing plate then fix with the bolts.