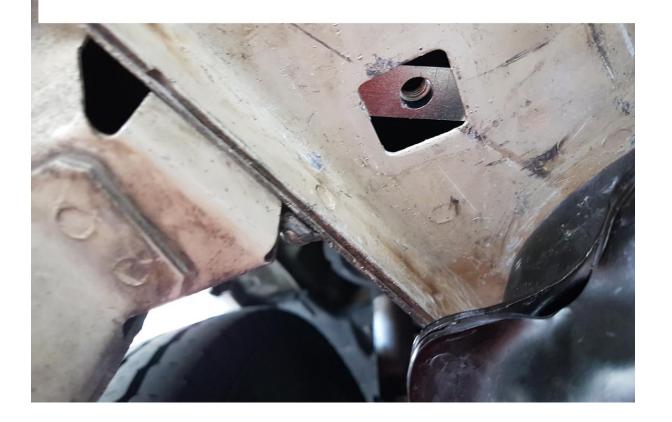

#### 3. contropiastra inserita correttamente

4. posizionare la staffa di fissaggio a battuta verso l'anteriore

5. con l'aiuto di un piccolo cacciavite centrare la filettatura della contropiastra con il foro della staffa, quindi avvitare la vite di bloccaggio stringendo con forza.